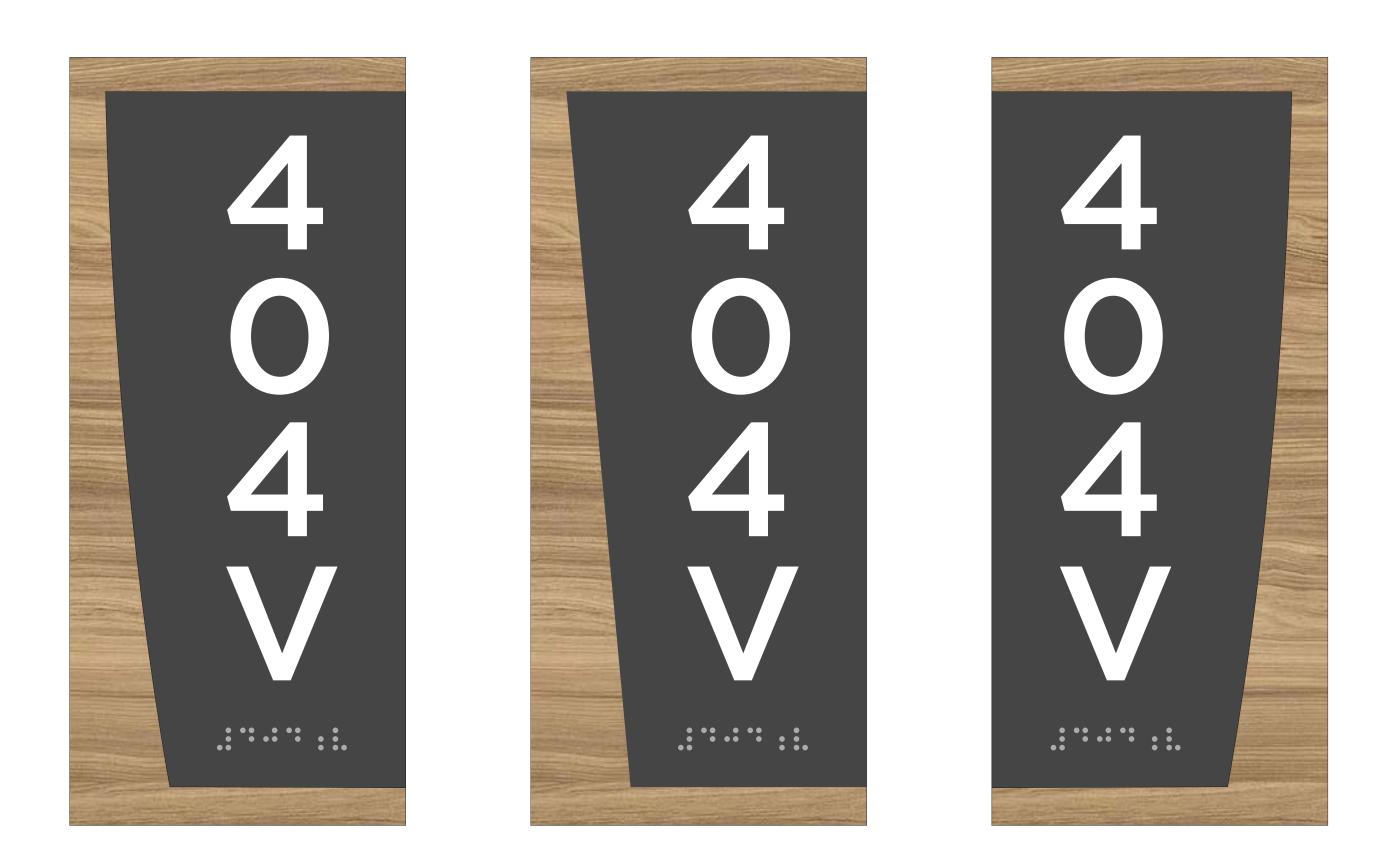

## **404v Series**

These signs have been used extensively at apartment and condo developments throughout the southeast. The design can be altered with a curved or straight edge,

and it can be flipped to alter the design.

We can change the face color to any stock material and you can choose the revere printed backers from any of our standard designs, or you can send us your own.