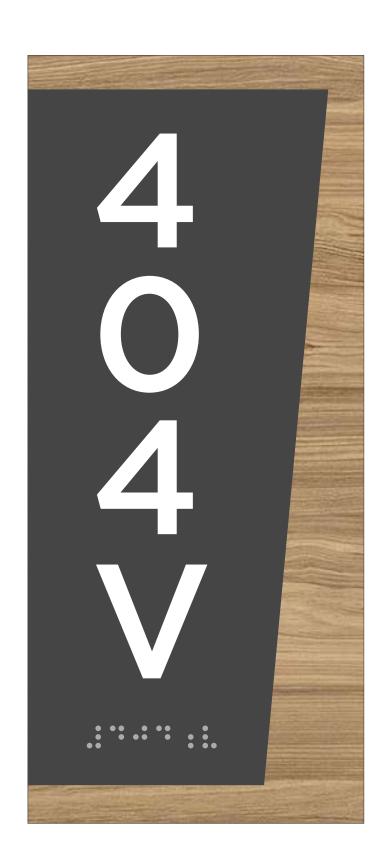

## **404v Series**

These signs have been used extensively at apartment and condo developments throughout the southeast. The design can be altered with a curved or straight edge,

and it can be flipped to alter the design.

We can change the face color to any stock material and you can choose the revere printed backers from any of our standard designs, or you can send us your own.