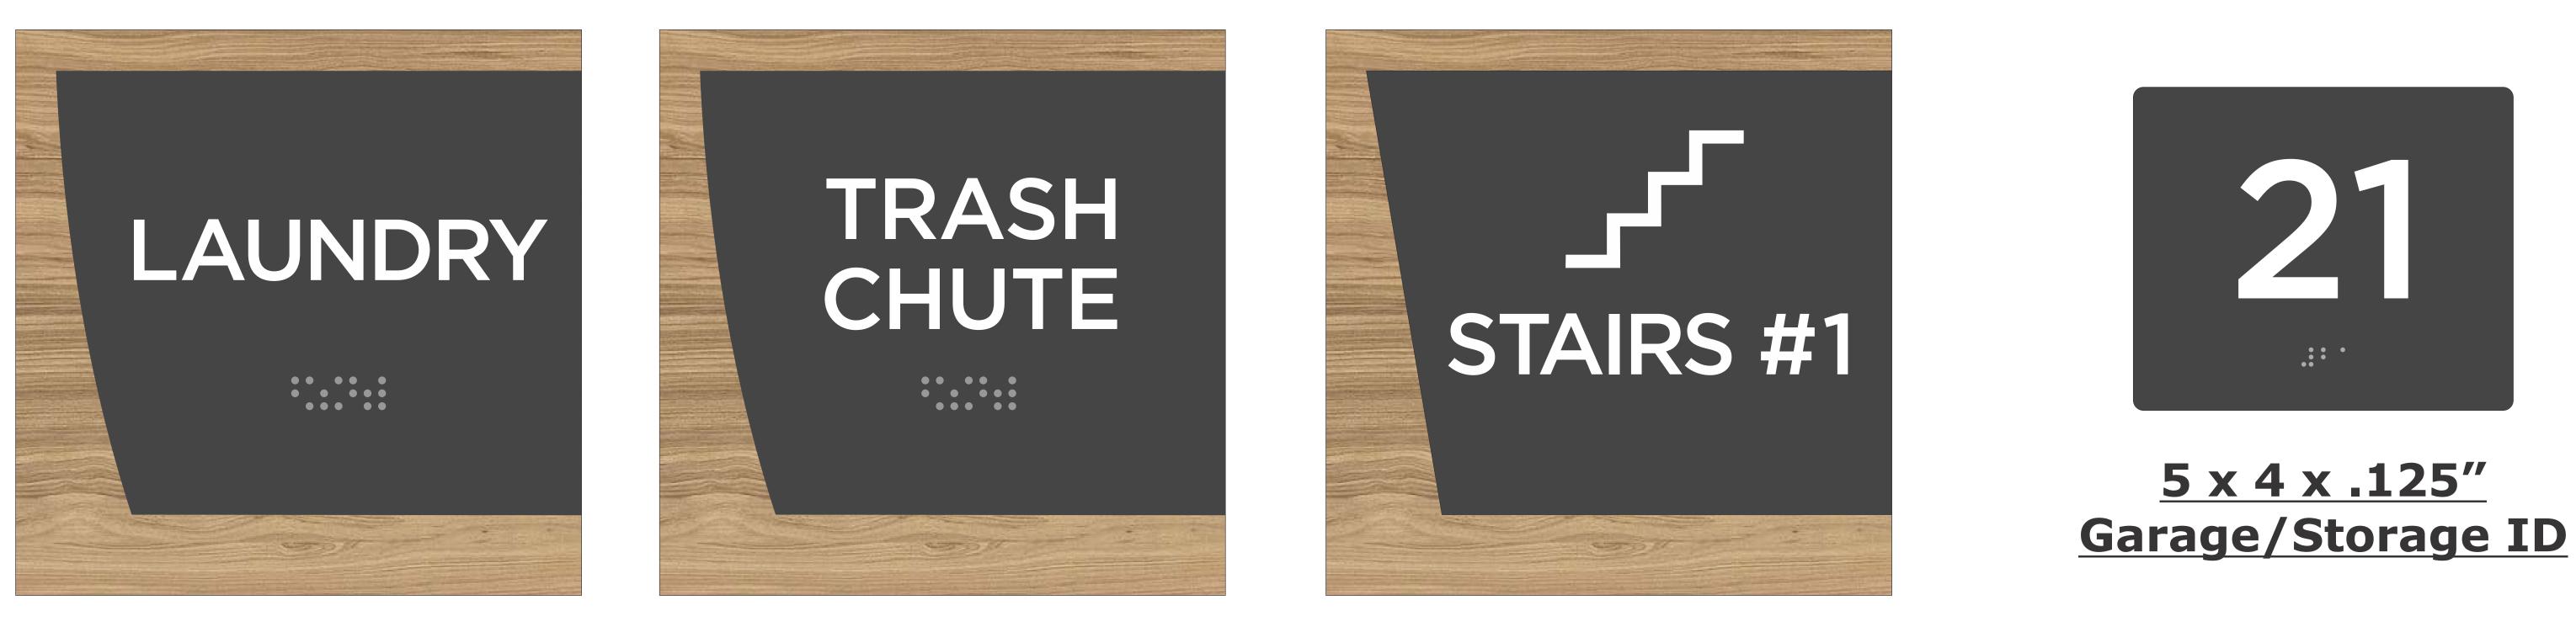

## **404v Series**

These signs have been used extensively at apartment and condo developments throughout the southeast. The design can be altered with a curved or straight edge,

and it can be flipped to alter the design.

We can change the face color to any stock material and you can choose the revere printed backers from any of our standard designs, or you can send us your own.



## 3.5 x 8"(overall) Suite Signs



7 X 7"(overall) Room ID Signs





# STAIR #2 FLOOR ••• • • •• • •••• • • • • • • • • •

## LEVEL 1 FOR EXIT DISCHARGE

<u>12 x 18 x .125" Stairwell Egress Sign</u>









## 7(or 7.5) X 10"(overall) Restroom Signs



### **11 x 14" (overall) Rules and Directional Signs**