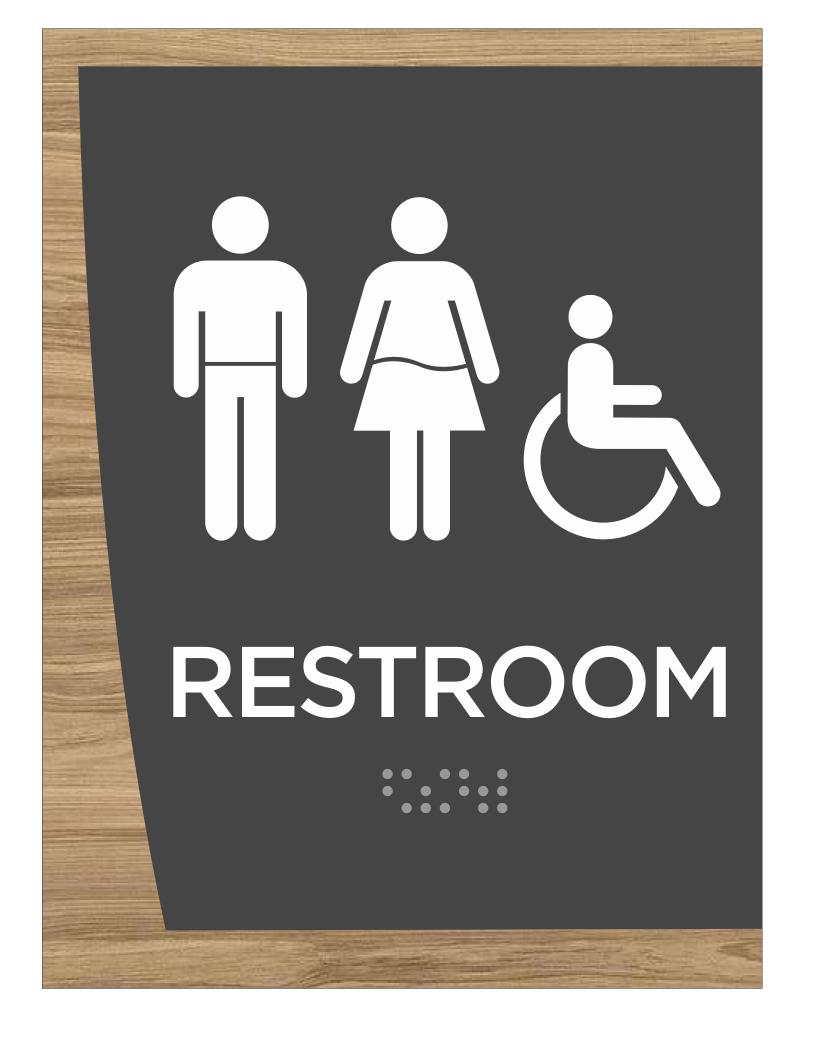

## **404v Series**

These signs have been used extensively at apartment and condo developments throughout the southeast. The design can be altered with a curved or straight edge,

and it can be flipped to alter the design.

We can change the face color to any stock material and you can choose the revere printed backers from any of our standard designs, or you can send us your own.



## 3.5 x 8"(overall) Suite Signs



7 X 7"(overall) Room ID Signs





# STAIR #2 FLOOR ••• • • •• • •••• • • • • • • • • •

## LEVEL 1 FOR EXIT DISCHARGE

<u>12 x 18 x .125" Stairwell Egress Sign</u>









## 7(or 7.5) X 10"(overall) Restroom Signs



### **11 x 14" (overall) Rules and Directional Signs**