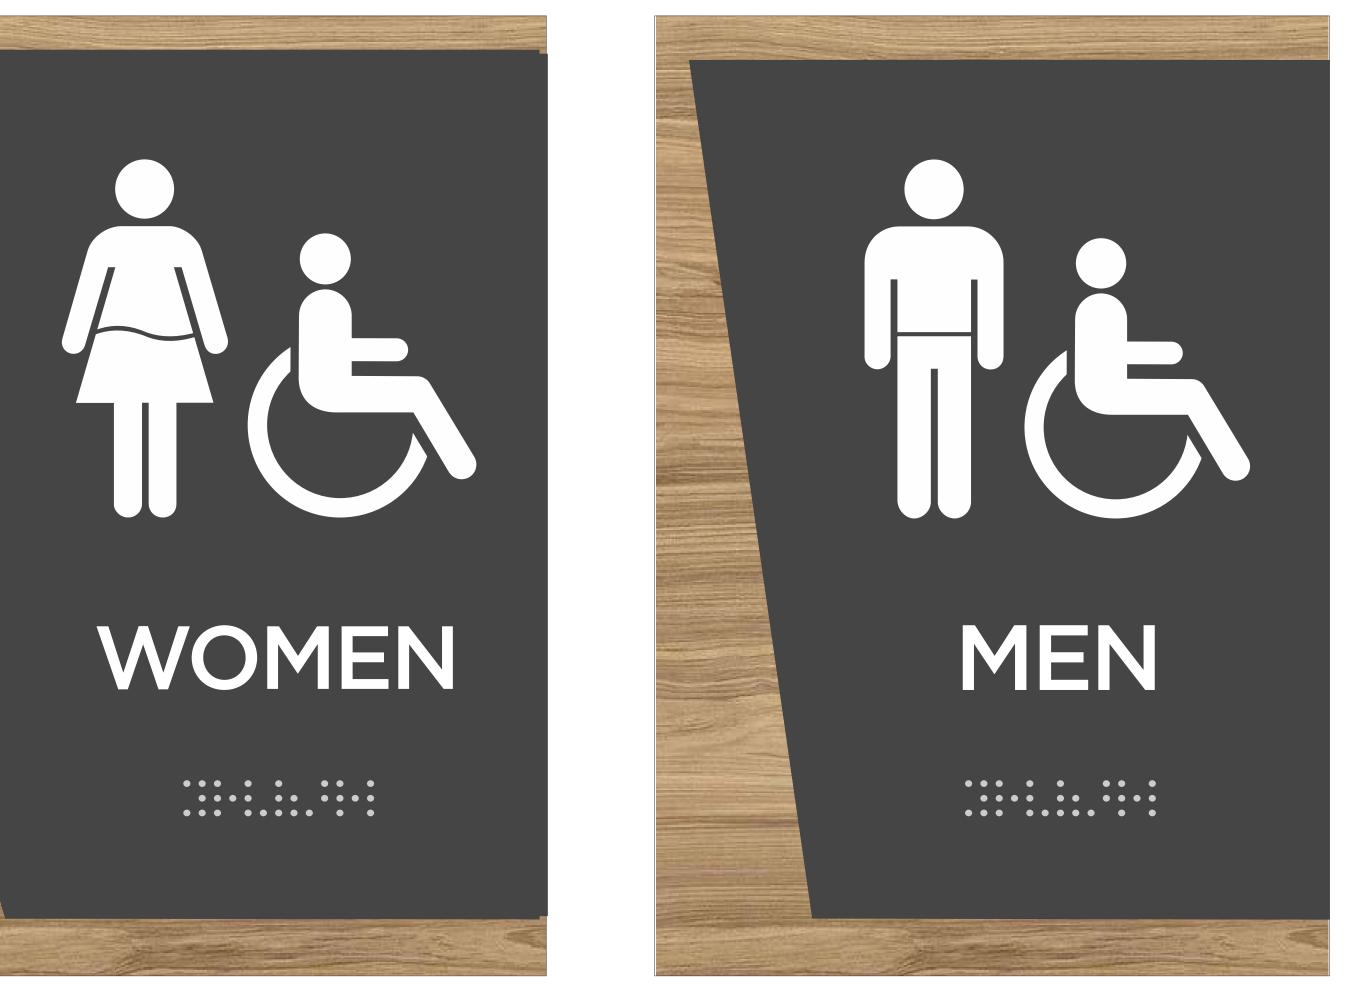

## **404v Series**

These signs have been used extensively at apartment and condo developments throughout the southeast. The design can be altered with a curved or straight edge,

and it can be flipped to alter the design.

We can change the face color to any stock material and you can choose the revere printed backers from any of our standard designs, or you can send us your own.



## 3.5 x 8"(overall) Suite Signs



7 X 7"(overall) Room ID Signs





# STAIR #2 FLOOR ••• • • •• • •••• • • • • • • • • •

## LEVEL 1 FOR EXIT DISCHARGE

<u>12 x 18 x .125" Stairwell Egress Sign</u>









## 7(or 7.5) X 10"(overall) Restroom Signs



### **11 x 14" (overall) Rules and Directional Signs**