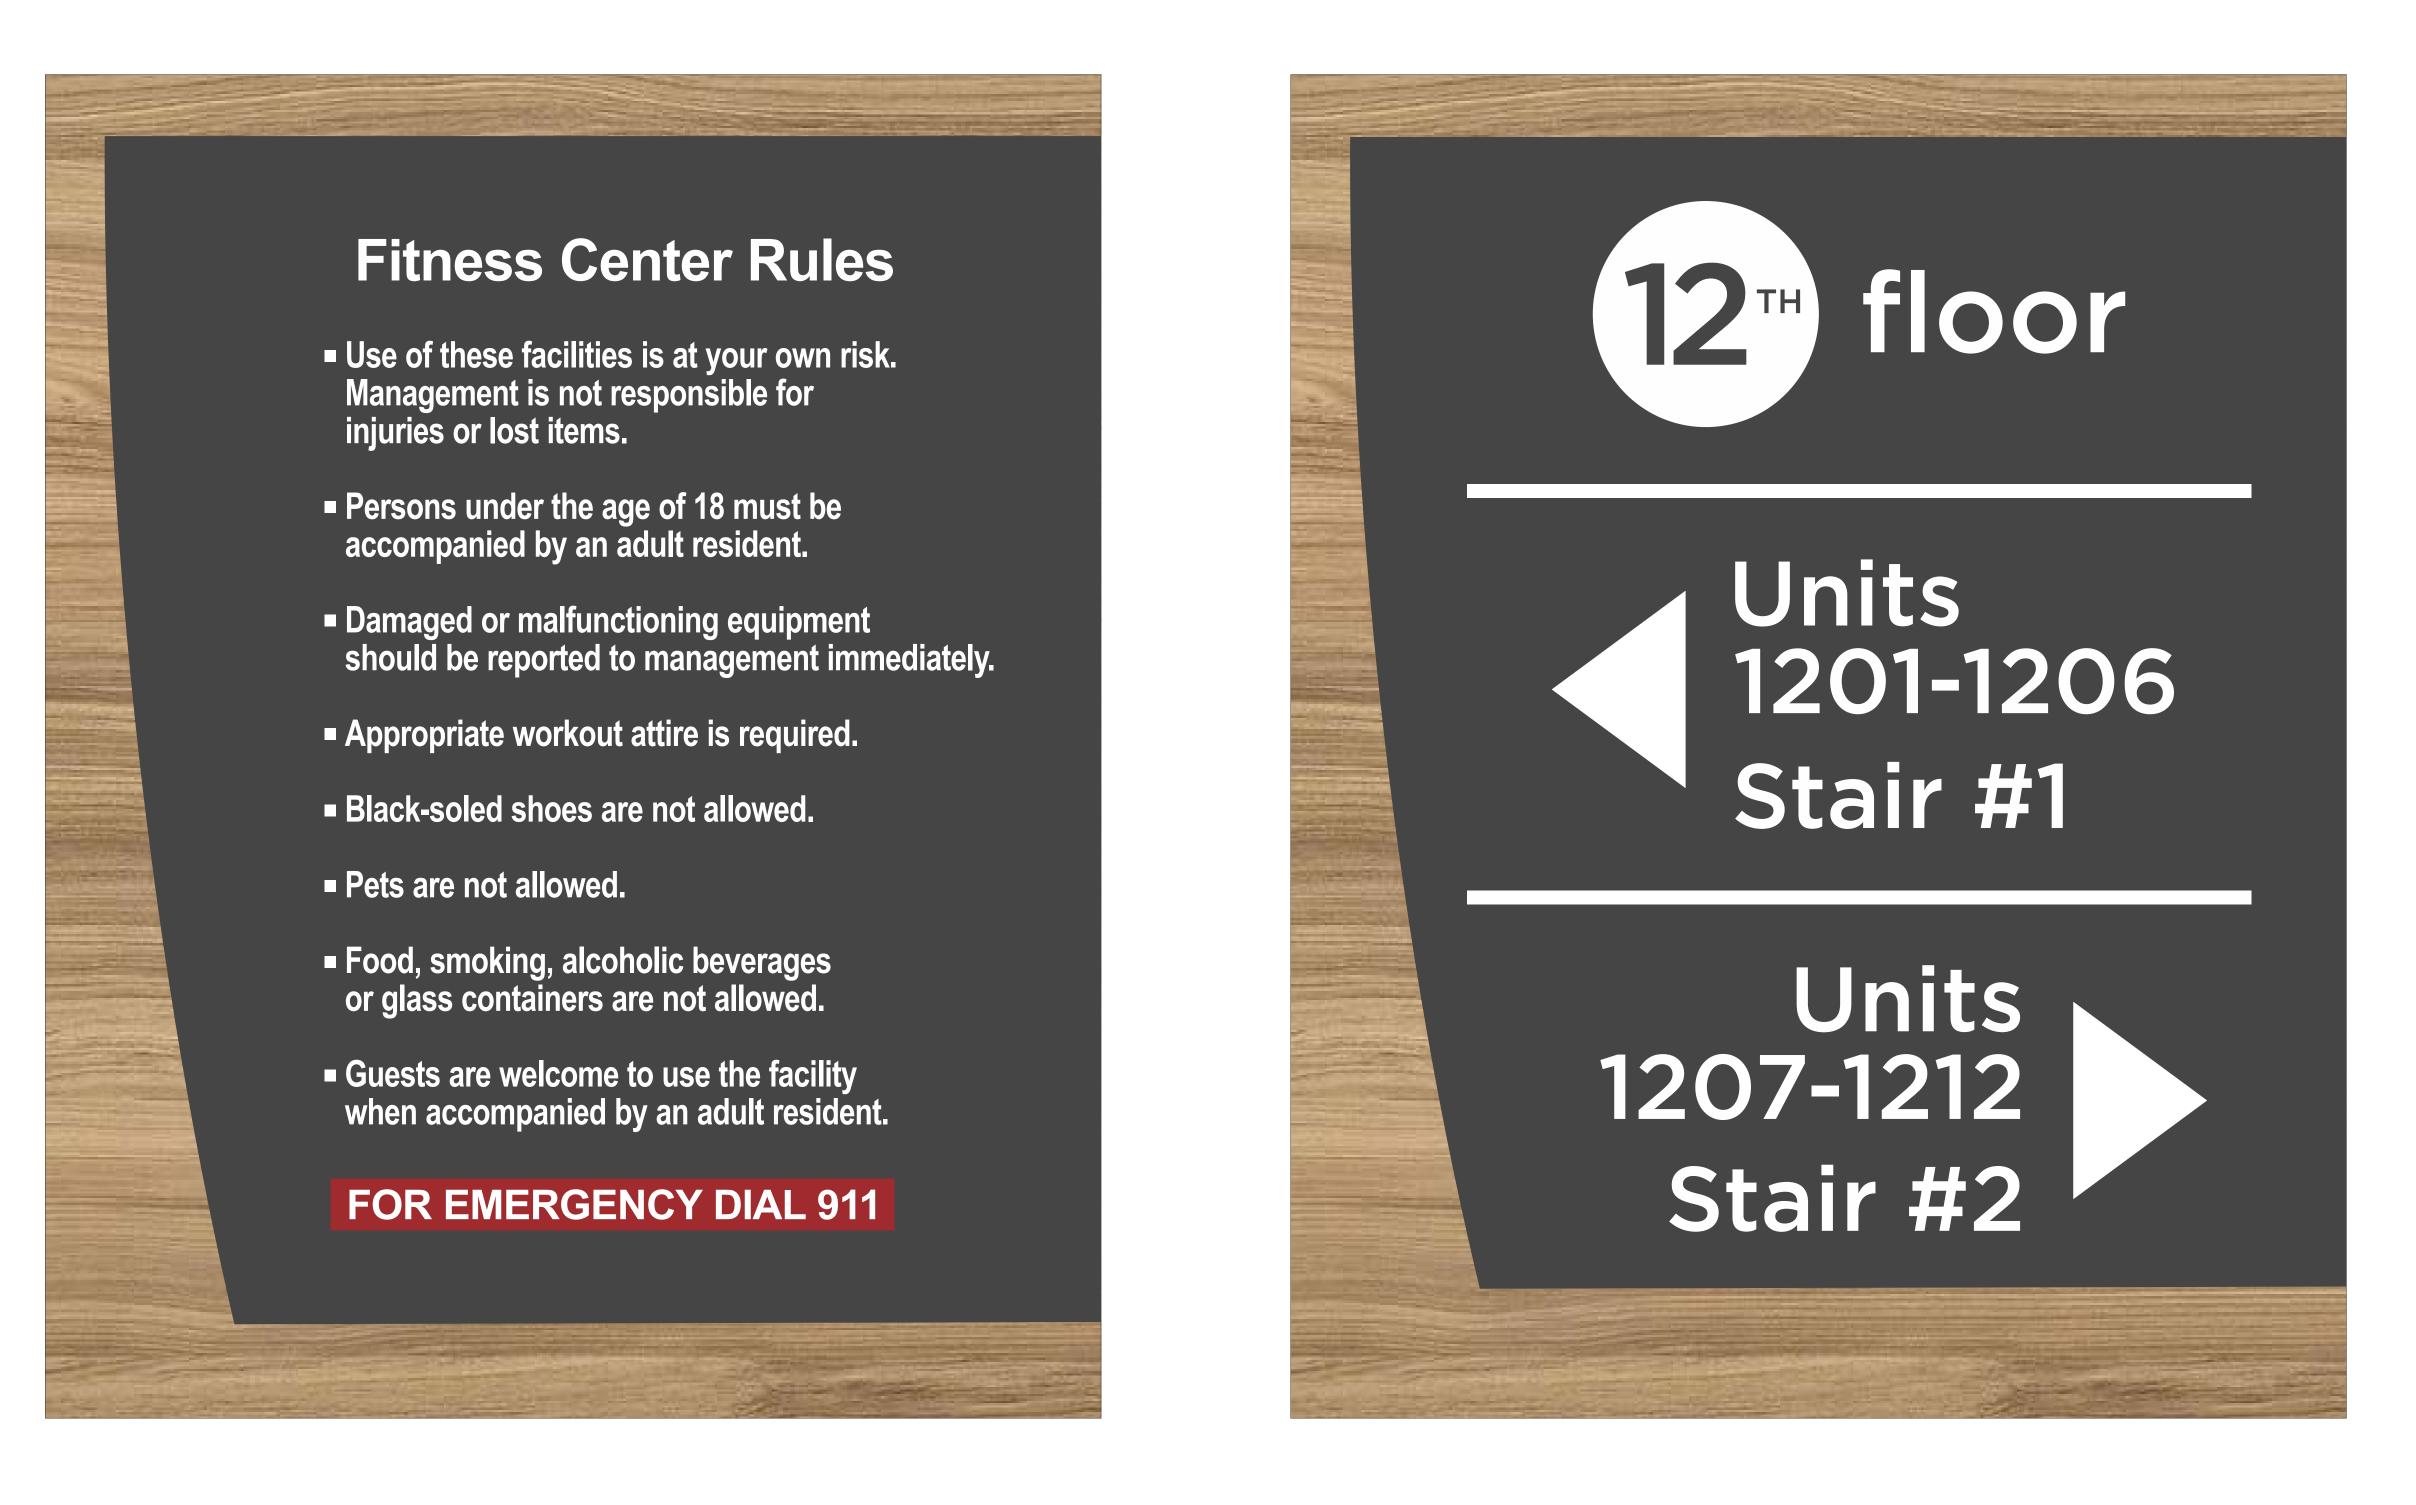

## **404v Series**

These signs have been used extensively at apartment and condo developments throughout the southeast. The design can be altered with a curved or straight edge,

and it can be flipped to alter the design.

We can change the face color to any stock material and you can choose the revere printed backers from any of our standard designs, or you can send us your own.



## 3.5 x 8"(overall) Suite Signs



7 X 7"(overall) Room ID Signs





# STAIR #2 FLOOR ••• • • •• • •••• • • • • • • • • •

## LEVEL 1 FOR EXIT DISCHARGE

<u>12 x 18 x .125" Stairwell Egress Sign</u>









## 7(or 7.5) X 10"(overall) Restroom Signs



### **11 x 14" (overall) Rules and Directional Signs**