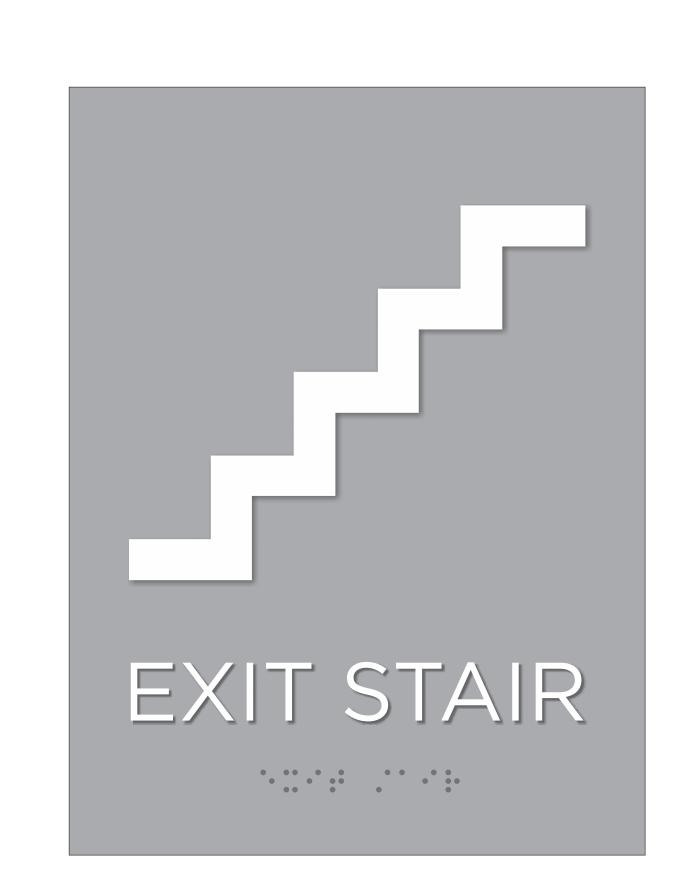

## 6 x 8 x .125" Restroom Signs

CUSTODIAL

8 x 2.5" 4-Ply Room Sign with clear matte cover over 1.75" insert space and finger slots in back

6 x 8 x .125" Stair/Egress Signs

8 x 3.5 or 4.5 x .125" Room Identification Signs