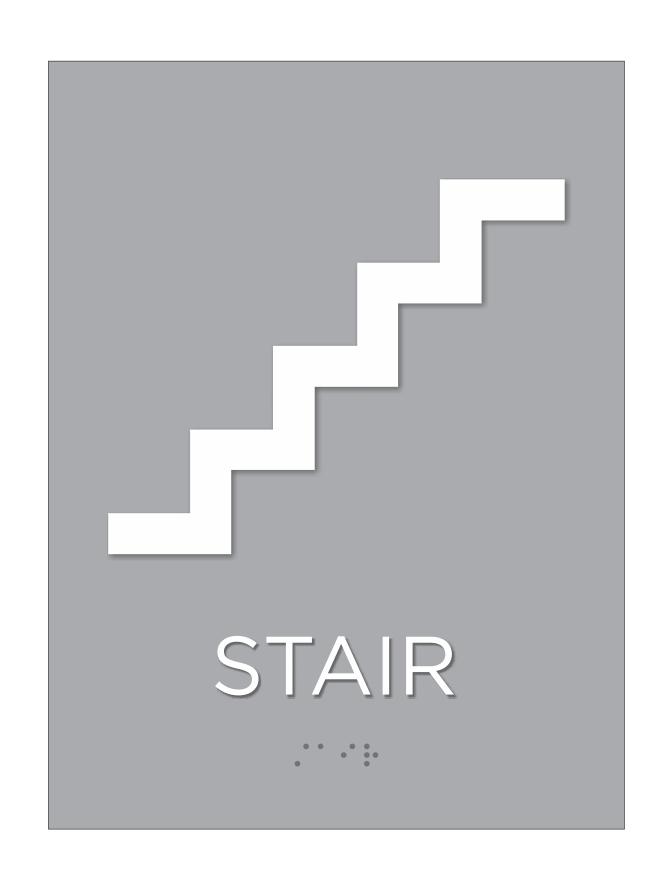

## 6 x 8 x .125" Restroom Signs

CUSTODIAL

8 x 2.5" 4-Ply Room Sign with clear matte cover over 1.75" insert space and finger slots in back

6 x 8 x .125" Stair/Egress Signs

8 x 3.5 or 4.5 x .125" Room Identification Signs