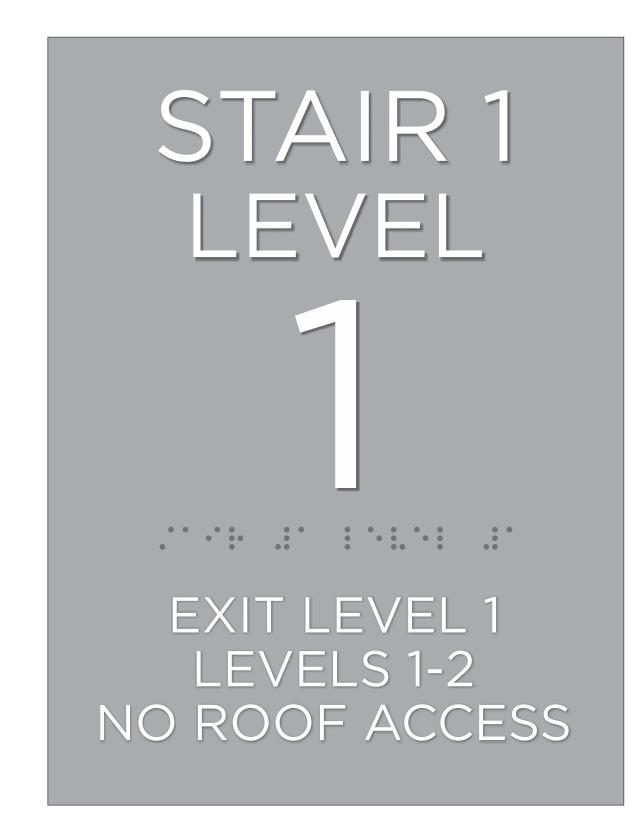

## 6 x 8 x .125" Restroom Signs

CUSTODIAL

8 x 2.5" 4-Ply Room Sign with clear matte cover over 1.75" insert space and finger slots in back

6 x 8 x .125" Stair/Egress Signs

8 x 3.5 or 4.5 x .125" Room Identification Signs