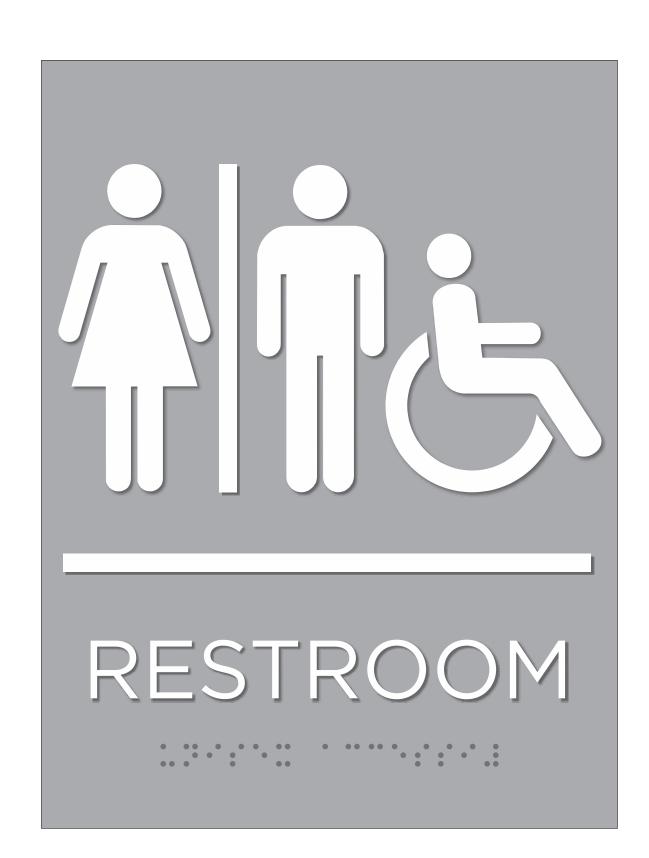

## 6 x 8 x .125" Restroom Signs

CUSTODIAL

8 x 2.5" 4-Ply Room Sign with clear matte cover over 1.75" insert space and finger slots in back

6 x 8 x .125" Stair/Egress Signs

8 x 3.5 or 4.5 x .125" Room Identification Signs