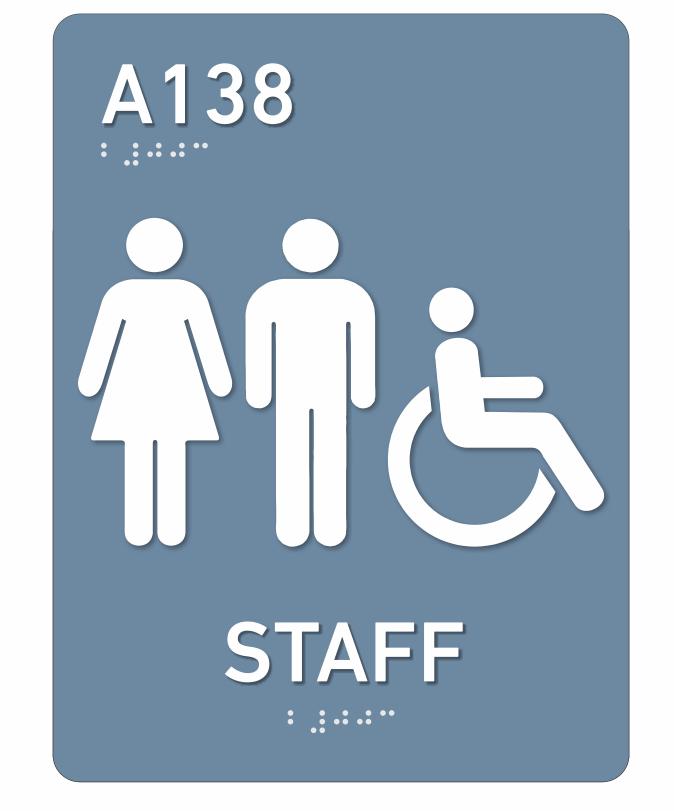

## 770 Series

We have used this sign series extensively for several local school systems throughout the southeast.

We can use any of the ESP stock ADA Materials to match school colors. We can also added a digitally printed logo to further customize this series.





## 6 x 6" 4-Ply Classroom Sign

with clear matte cover over 3.625" insert space and finger slots in back shown with optional printed logo

A132
CAFETERIA

A125
ELECTRICAL
ROOM

A149
BOYS
LOCKERS &
SHOWERS

## 6 x 6 x .125" Room Identification Signs

2.629

4 x 1.75 x .125"
Room Number Sign



4 x 2.5 x .125" Exit Sign



11 x 9.5 4-PLY Changeable Insert Sign

with clear matte cover
with front finger slot
to hold an 11 x 8.5" paper insert











6 x 8 x .125" Pictogram Room Signs