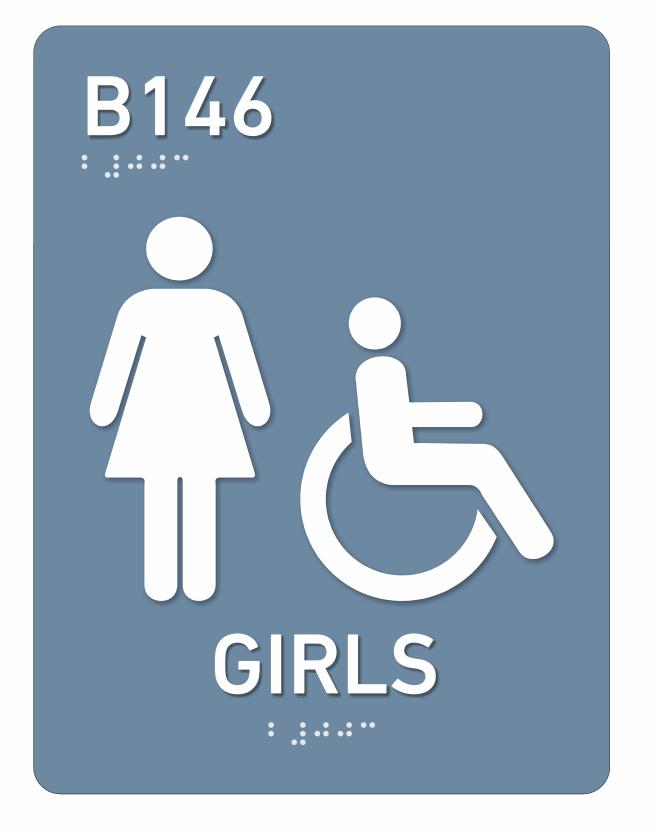

## 770 Series

We have used this sign series extensively for several local school systems throughout the southeast.

We can use any of the ESP stock ADA Materials to match school colors. We can also added a digitally printed logo to further customize this series.





## 6 x 6" 4-Ply Classroom Sign

with clear matte cover over 3.625" insert space and finger slots in back shown with optional printed logo

A132
CAFETERIA

A125
ELECTRICAL
ROOM

A149
BOYS
LOCKERS &
SHOWERS

## 6 x 6 x .125" Room Identification Signs

2.629

4 x 1.75 x .125"
Room Number Sign



4 x 2.5 x .125" Exit Sign



11 x 9.5 4-PLY Changeable Insert Sign

with clear matte cover
with front finger slot
to hold an 11 x 8.5" paper insert











6 x 8 x .125" Pictogram Room Signs