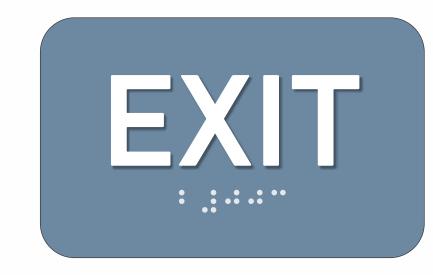

## 6 x 6 x .125" Room Identification Signs

2.629

4 x 1.75 x .125"
Room Number Sign

4 x 2.5 x .125" Exit Sign

11 x 9.5 4-PLY Changeable Insert Sign

with clear matte cover
with front finger slot
to hold an 11 x 8.5" paper insert