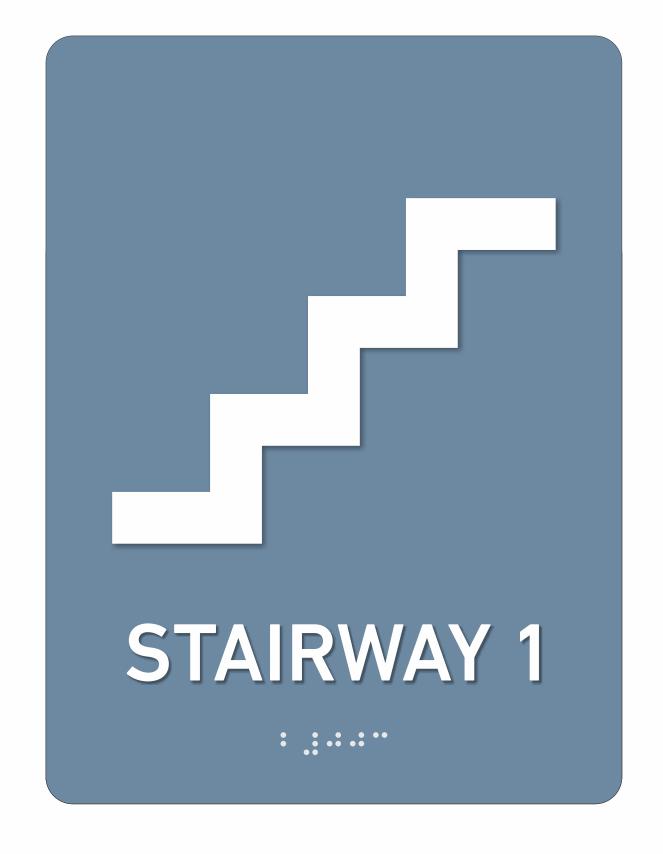

## 770 Series

We have used this sign series extensively for several local school systems throughout the southeast.

We can use any of the ESP stock ADA Materials to match school colors. We can also added a digitally printed logo to further customize this series.





## 6 x 6" 4-Ply Classroom Sign

with clear matte cover over 3.625" insert space and finger slots in back shown with optional printed logo

A132
CAFETERIA

A125
ELECTRICAL
ROOM

A149
BOYS
LOCKERS &
SHOWERS

## 6 x 6 x .125" Room Identification Signs

2.629

4 x 1.75 x .125"
Room Number Sign



4 x 2.5 x .125" Exit Sign



11 x 9.5 4-PLY Changeable Insert Sign

with clear matte cover
with front finger slot
to hold an 11 x 8.5" paper insert











6 x 8 x .125" Pictogram Room Signs