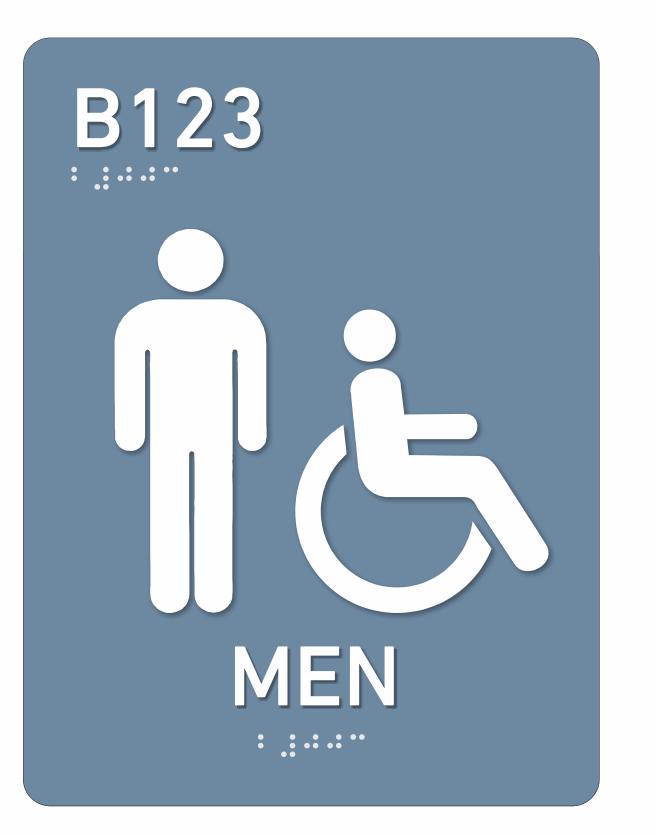

## 770 Series

We have used this sign series extensively for several local school systems throughout the southeast.

We can use any of the ESP stock ADA Materials to match school colors. We can also added a digitally printed logo to further customize this series.





## 6 x 6" 4-Ply Classroom Sign

with clear matte cover over 3.625" insert space and finger slots in back shown with optional printed logo

A132
CAFETERIA

A125
ELECTRICAL
ROOM

A149
BOYS
LOCKERS &
SHOWERS

## 6 x 6 x .125" Room Identification Signs

2.629

4 x 1.75 x .125"
Room Number Sign



4 x 2.5 x .125" Exit Sign



11 x 9.5 4-PLY Changeable Insert Sign

with clear matte cover
with front finger slot
to hold an 11 x 8.5" paper insert











6 x 8 x .125" Pictogram Room Signs