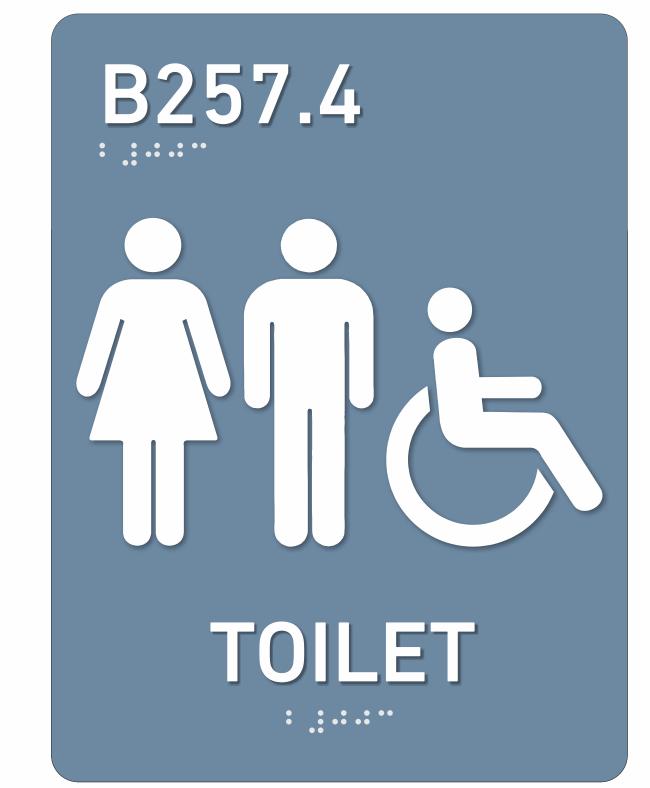

## 770 Series

We have used this sign series extensively for several local school systems throughout the southeast.

We can use any of the ESP stock ADA Materials to match school colors. We can also added a digitally printed logo to further customize this series.





## 6 x 6" 4-Ply Classroom Sign

with clear matte cover over 3.625" insert space and finger slots in back shown with optional printed logo

A132
CAFETERIA

A125
ELECTRICAL
ROOM

A149
BOYS
LOCKERS &
SHOWERS

## 6 x 6 x .125" Room Identification Signs

2.629

4 x 1.75 x .125"
Room Number Sign



4 x 2.5 x .125" Exit Sign



11 x 9.5 4-PLY Changeable Insert Sign

with clear matte cover
with front finger slot
to hold an 11 x 8.5" paper insert











6 x 8 x .125" Pictogram Room Signs