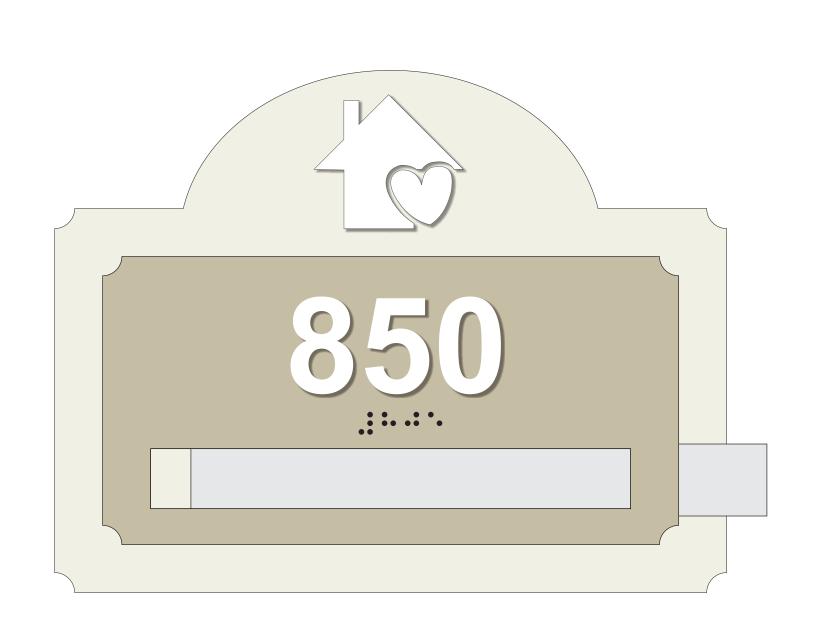

## 850 Series

This sign package was used for a seniors facilty in the Florida Panhandle.

The designer used a neutral color combination that included a raised logo on the custom shaped 214 Ash backer.

The suite signs had a space for a  $1 \times 6''$  insert under a non-glare window. We also supplied exit and egress signs for the stairwells

using the 805 Candlewick face.

Emergency Exit plans were digitally printed with the facilty floor plan.

7 x 5.44 SUITE ID SIGN
with clear matte cover
over 1 x 6" insert

9 x 7 x .125" Room Identification and Directional Signs