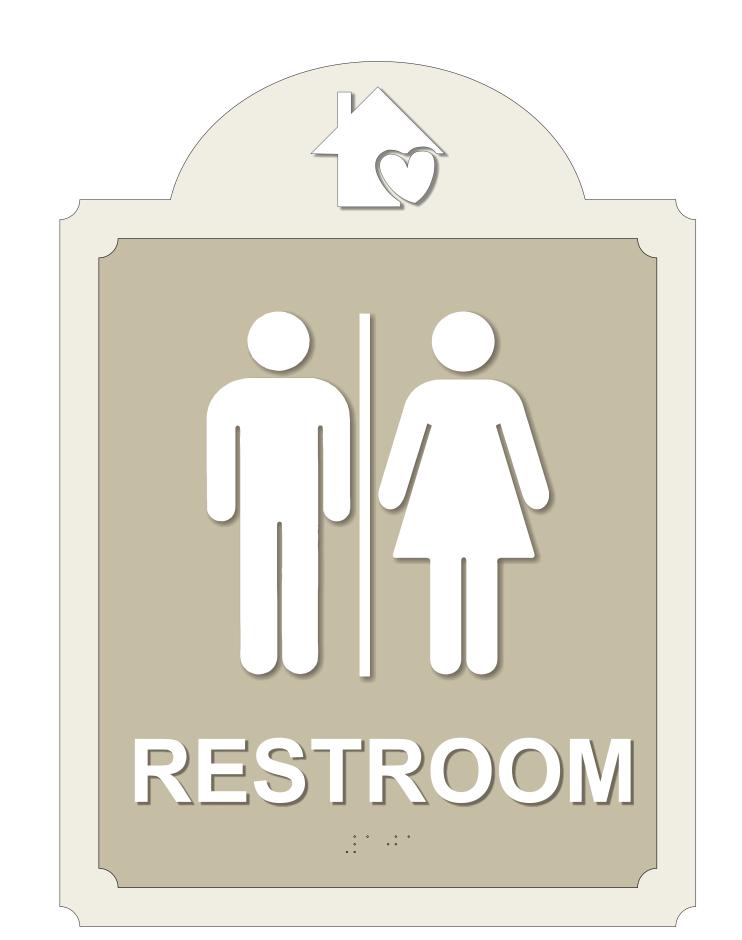

## 850 Series

This sign package was used for a seniors facilty in the Florida Panhandle.

The designer used a neutral color combination that included a raised logo on the custom shaped 214 Ash backer.

The suite signs had a space for a  $1 \times 6''$  insert under a non-glare window. We also supplied exit and egress signs for the stairwells

using the 805 Candlewick face.

Emergency Exit plans were digitally printed with the facilty floor plan.

7 x 5.44 SUITE ID SIGN
with clear matte cover
over 1 x 6" insert

9 x 7 x .125" Room Identification and Directional Signs

14.75 x 12.75 Emergency Exit Sign

6.625 x 9 x .125" Restroom and Stairwell Signs

12 x 16 x .125" Stairwell Egress Sign