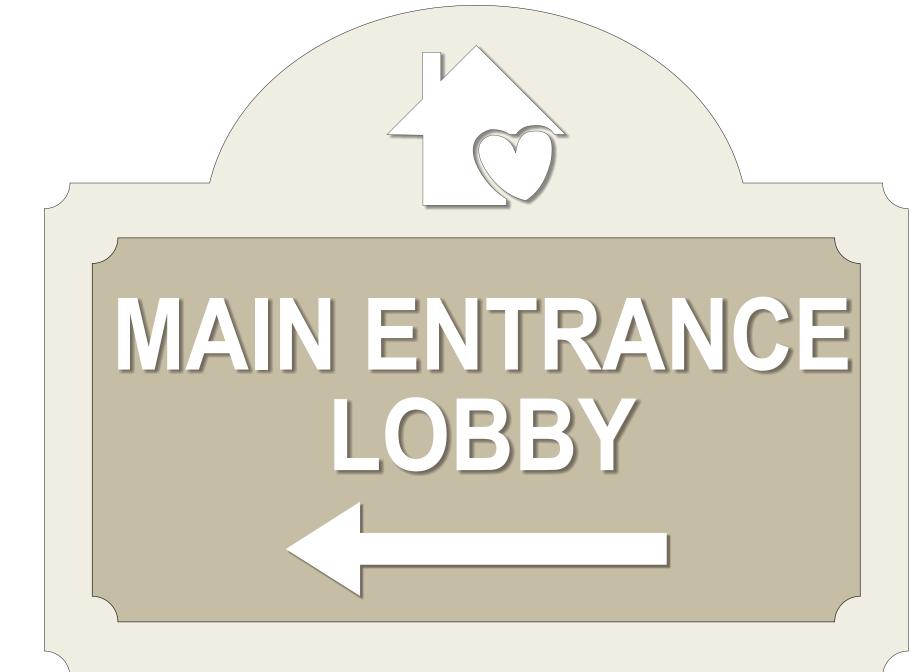

## 850 Series

This sign package was used for a seniors facilty in the Florida Panhandle.

The designer used a neutral color combination that included a raised logo on the custom shaped 214 Ash backer.

The suite signs had a space for a  $1 \times 6''$  insert under a non-glare window. We also supplied exit and egress signs for the stairwells

using the 805 Candlewick face.

Emergency Exit plans were digitally printed with the facilty floor plan.

7 x 5.44 SUITE ID SIGN
with clear matte cover
over 1 x 6" insert

9 x 7 x .125" Room Identification and Directional Signs