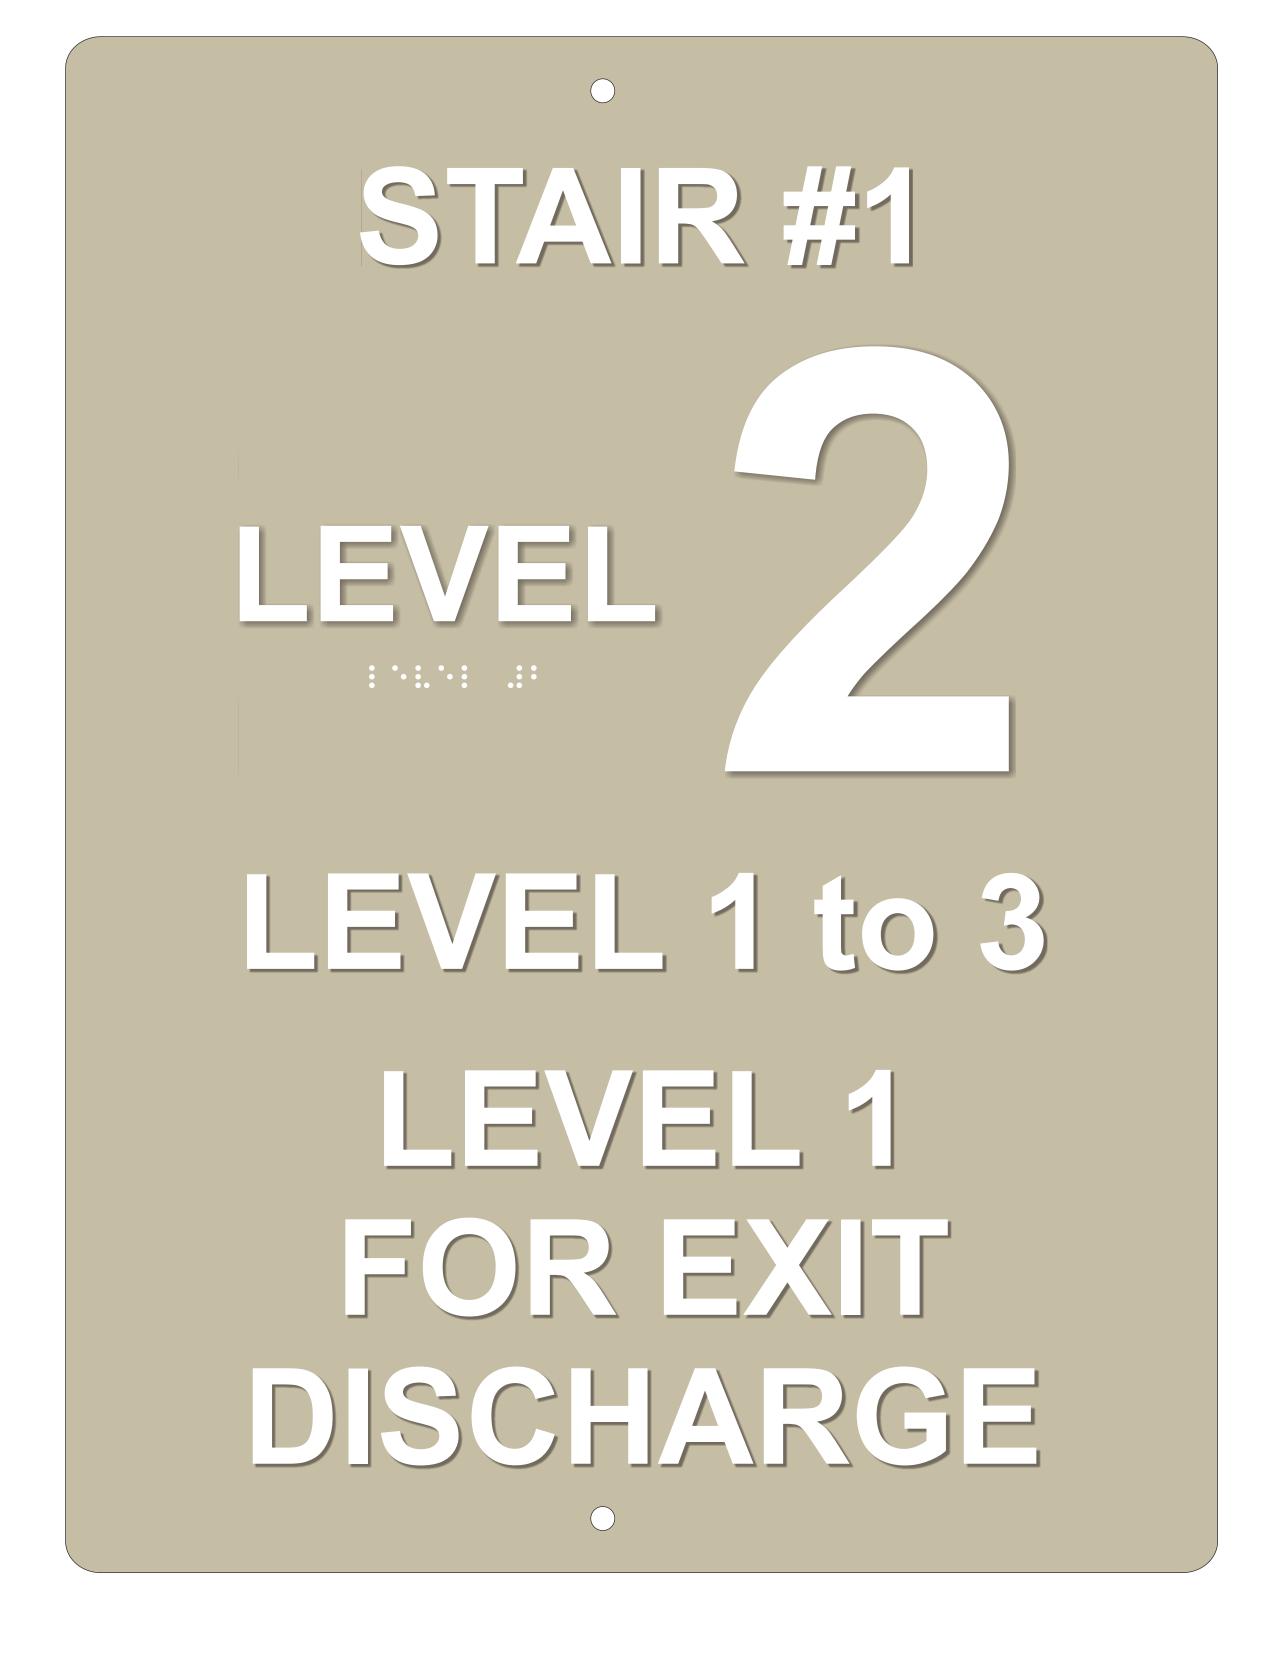

using the 805 Candlewick face.

Emergency Exit plans were digitally printed with the facilty floor plan.

7 x 5.44 SUITE ID SIGN
with clear matte cover
over 1 x 6" insert

9 x 7 x .125" Room Identification and Directional Signs

14.75 x 12.75 Emergency Exit Sign

6.625 x 9 x .125" Restroom and Stairwell Signs

12 x 16 x .125" Stairwell Egress Sign