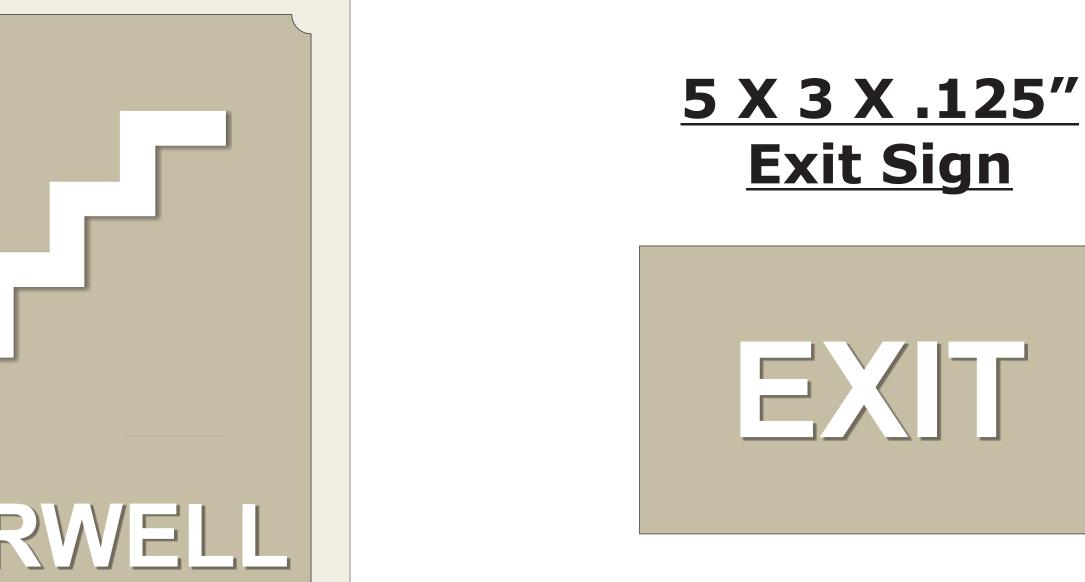

## 850 Series

This sign package was used for a seniors facilty in the Florida Panhandle.

The designer used a neutral color combination that included a raised logo on the custom shaped 214 Ash backer.

The suite signs had a space for a  $1 \times 6''$  insert under a non-glare window. We also supplied exit and egress signs for the stairwells

using the 805 Candlewick face.

Emergency Exit plans were digitally printed with the facilty floor plan.

7 x 5.44 SUITE ID SIGN
with clear matte cover
over 1 x 6" insert

9 x 7 x .125" Room Identification and Directional Signs