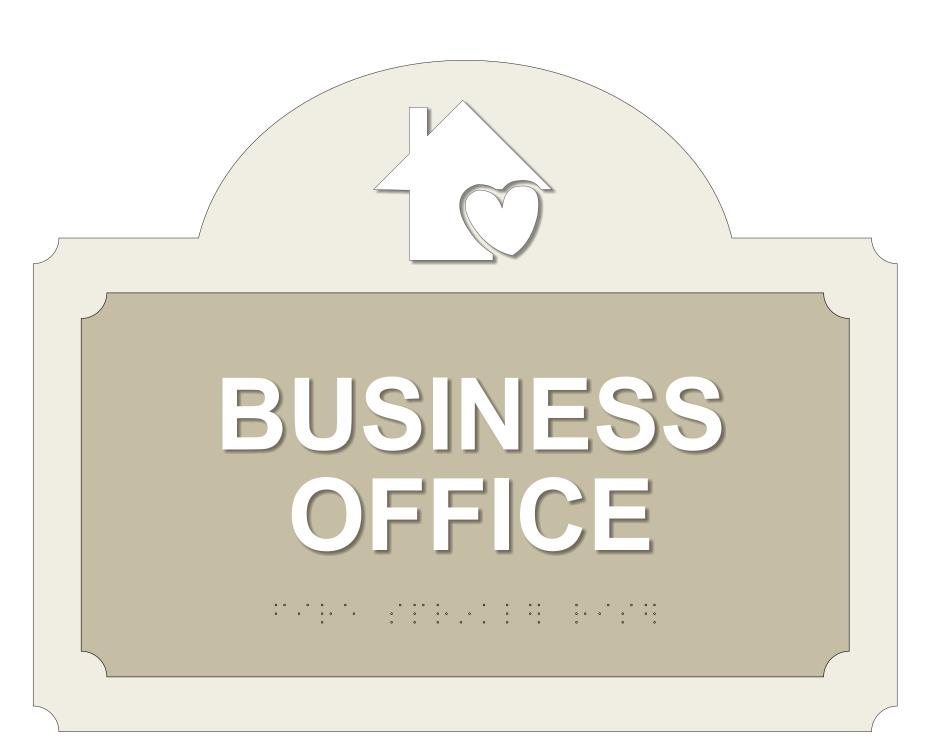

## 850 Series

This sign package was used for a seniors facilty in the Florida Panhandle.

The designer used a neutral color combination that included a raised logo on the custom shaped 214 Ash backer.

The suite signs had a space for a  $1 \times 6''$  insert under a non-glare window. We also supplied exit and egress signs for the stairwells

using the 805 Candlewick face.

Emergency Exit plans were digitally printed with the facilty floor plan.

7 x 5.44 SUITE ID SIGN
with clear matte cover
over 1 x 6" insert

9 x 7 x .125" Room Identification and Directional Signs