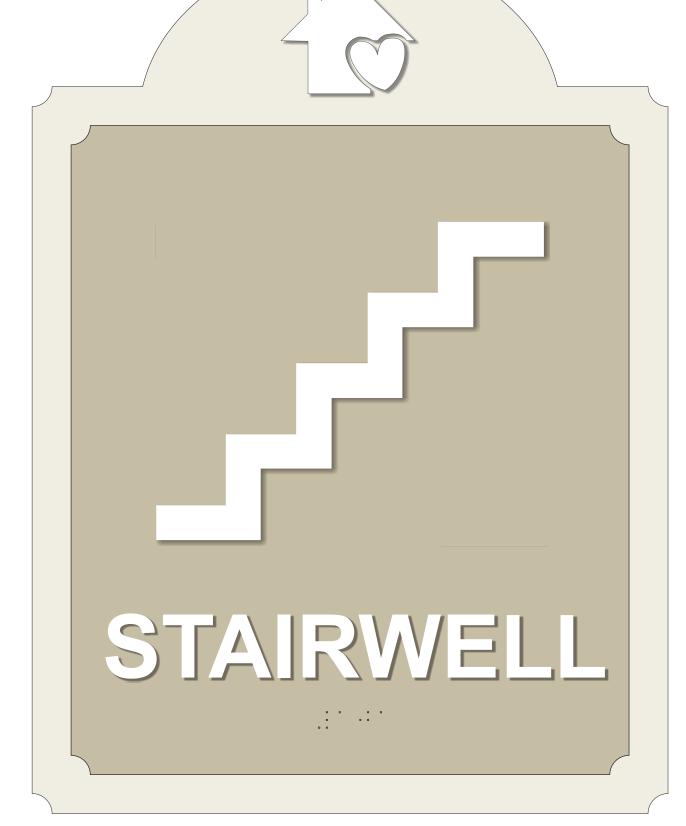

## 850 Series

This sign package was used for a seniors facilty in the Florida Panhandle.

The designer used a neutral color combination that included a raised logo on the custom shaped 214 Ash backer.

The suite signs had a space for a  $1 \times 6''$  insert under a non-glare window. We also supplied exit and egress signs for the stairwells

using the 805 Candlewick face.

Emergency Exit plans were digitally printed with the facilty floor plan.

7 x 5.44 SUITE ID SIGN
with clear matte cover
over 1 x 6" insert

9 x 7 x .125" Room Identification and Directional Signs

14.75 x 12.75 Emergency Exit Sign

6.625 x 9 x .125" Restroom and Stairwell Signs

12 x 16 x .125" Stairwell Egress Sign