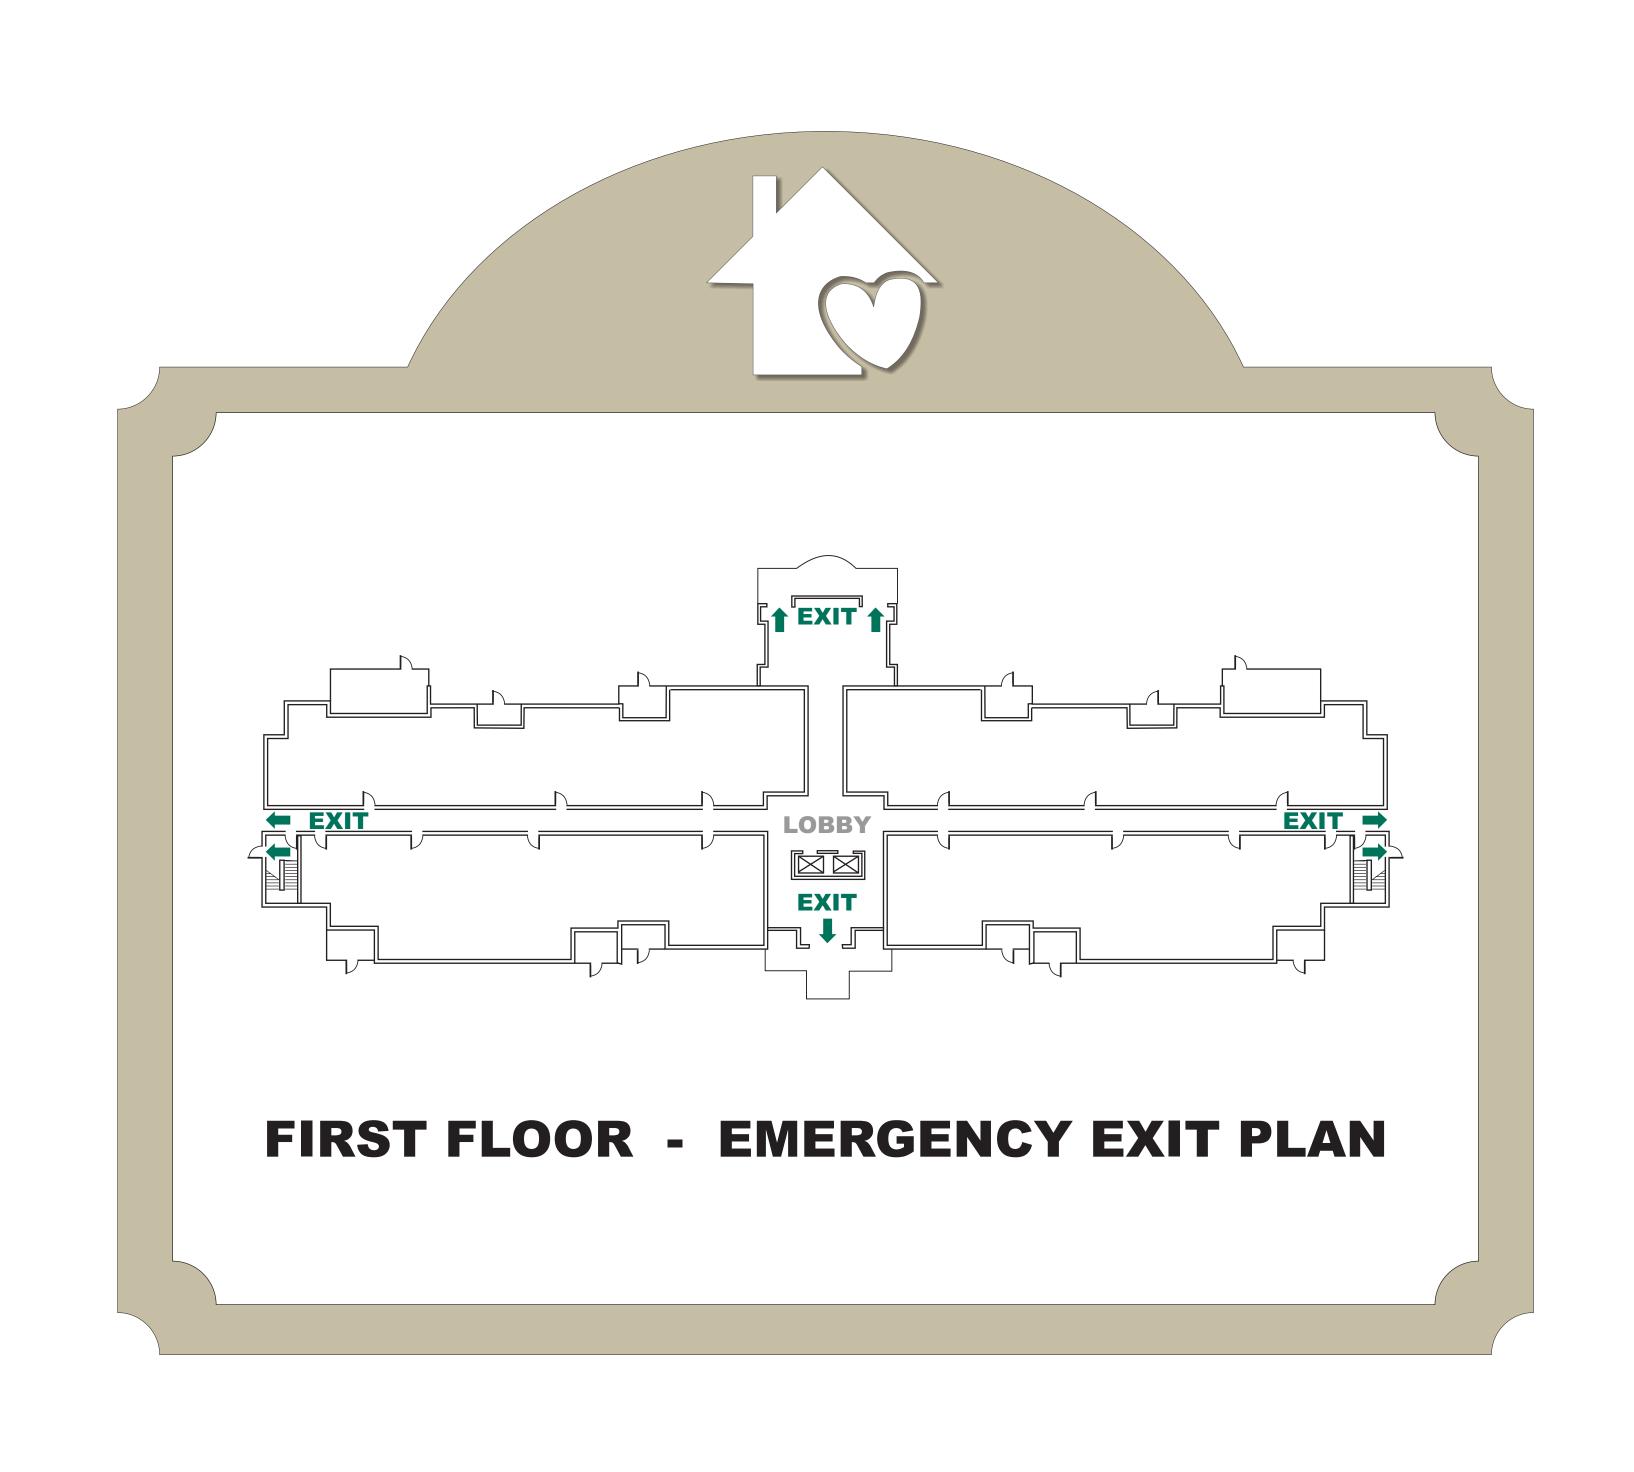

using the 805 Candlewick face.

Emergency Exit plans were digitally printed with the facilty floor plan.

7 x 5.44 SUITE ID SIGN
with clear matte cover
over 1 x 6" insert

9 x 7 x .125" Room Identification and Directional Signs

14.75 x 12.75 Emergency Exit Sign

6.625 x 9 x .125" Restroom and Stairwell Signs

12 x 16 x .125" Stairwell Egress Sign